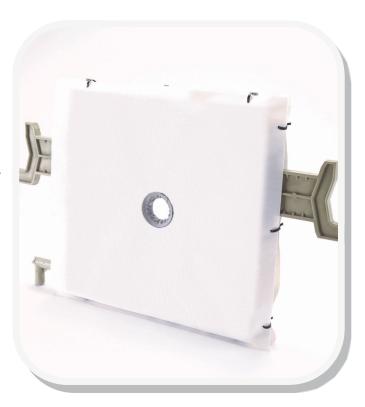

Used in various industry sectors to collect fines and to de-water slurries.

Throw-over/Drape-over
Press Cloth
with or without backing cloth

**Barrel Neck Press Cloth** with impervious neck

Edge sealant

Tel: +44 (0) 161 763 1776
Fax: +44 (0) 161 763 1778
Email: info@drm.co.uk
www.drmfiltration.com