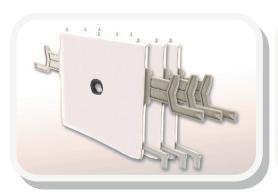

Used in various industry sectors to collect fines and to de-water slurries.

Throw-over/Drape-over
Press Cloth
with or without backing cloth

**Barrel Neck Press Cloth** with impervious neck

Edge sealant

Tel: +44 (0) 161 763 1776
Fax: +44 (0) 161 763 1778
Email: info@drm.co.uk
www.drmfiltration.com